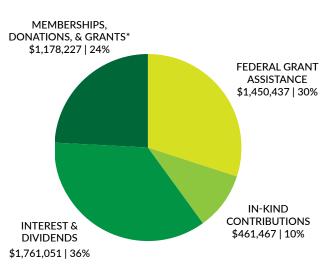

## STATEMENT OF FINANCIAL POSITION **December 31, 2021**

2021 INCOME - \$4,851,182

|   | CI | ID | D    | EN | T | A ( | CC     | ריקו  | TC! |
|---|----|----|------|----|---|-----|--------|-------|-----|
| ١ |    | JK | . IT |    |   | A.  | $\tau$ | III I | כיו |

<sup>\*</sup>Includes grants and donations restricted for land and easement purchases