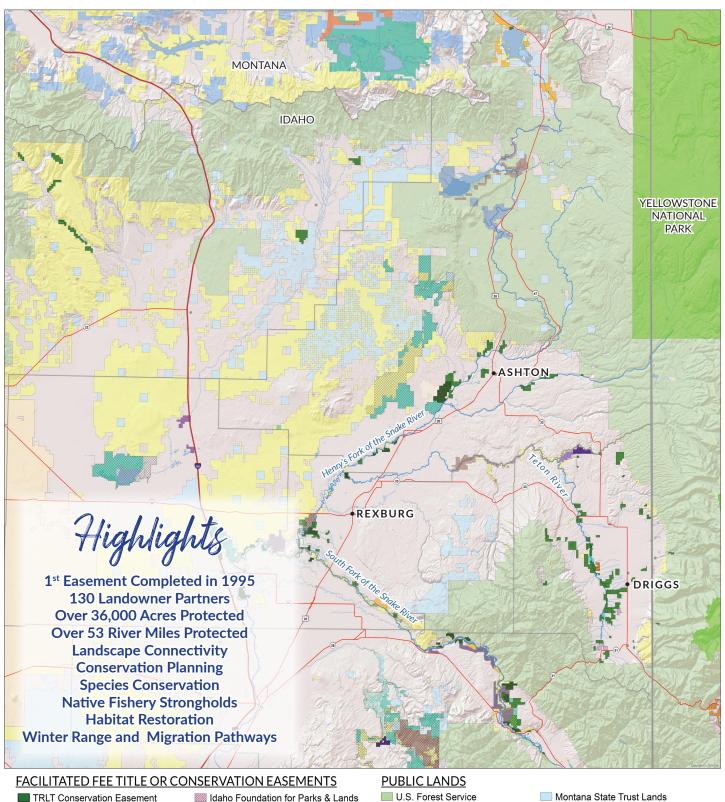

The Teton Valley Land Trust was founded in 1990, and upon merging with the Fremont Heritage Trust a few years later, became the Teton Regional Land Trust.

Early efforts concentrated on protecting critical habitat and productive farms and ranches in Teton Valley. The Land Trust expanded protection efforts to include six eastern Idaho counties (Bonneville, Clark, Fremont, Jefferson, Madison, and Teton) and portions of Teton County, Wyoming. The Land Trust is a professionally accredited organization that has worked with hundreds of landowners and conservation partners to protect over 36,000 acres between 1990 and 2020. The Land Trust has successfully conserved some of the most irreplaceable habitats, migration corridors, and working lands of the Greater Yellowstone Ecosystem.

# Conserved Lands of the Upper Snake River

- TRLT Conservation Easement
- TRLT/NRCS Conservation Easement Jackson Hole Land Trust
- The Nature Conservancy
- The Conservation Fund
- Transferred to BLM
- Natural Resource Conservation Service
- Wetland Reserve
- Grassland Reserve
- IDFG Conservation Easement

- U.S. Forest Service
- State Park

Rocky Mountain Elk Foundation

- Bureau of Land Management
- Teton County, WY Scenic Preserve Trust Bureau of Reclamation
  - State of Idaho
  - Idaho Department of Fish & Game
  - US Fish and Wildlife Service
  - National Park

- Montana State Trust Lands
- US Fish and Wildlife Service
- Corps of Engineers
- Department of Energy